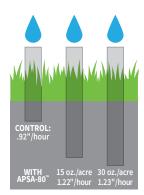

APSA-80™ adjuvant helps water penetrate compacted and moisture-repellent soils so that your irrigation efforts are more efficient and effective

3 MAXIMIZE EFFICIENCY OF IRRIGATION INCREASE YIELDS

- Decreases the surface tension of water for more efficient irrigation
- Provides more uniform coverage of spray herbicides, insecticides and fungicides and increases the effectiveness of pesticides

## **USE LESS WATER**

- Faster infiltration of water into the soil
- Minimizes evaporation and runoff
- Save money by using less water
- Environmentally-conscious

APSA-80